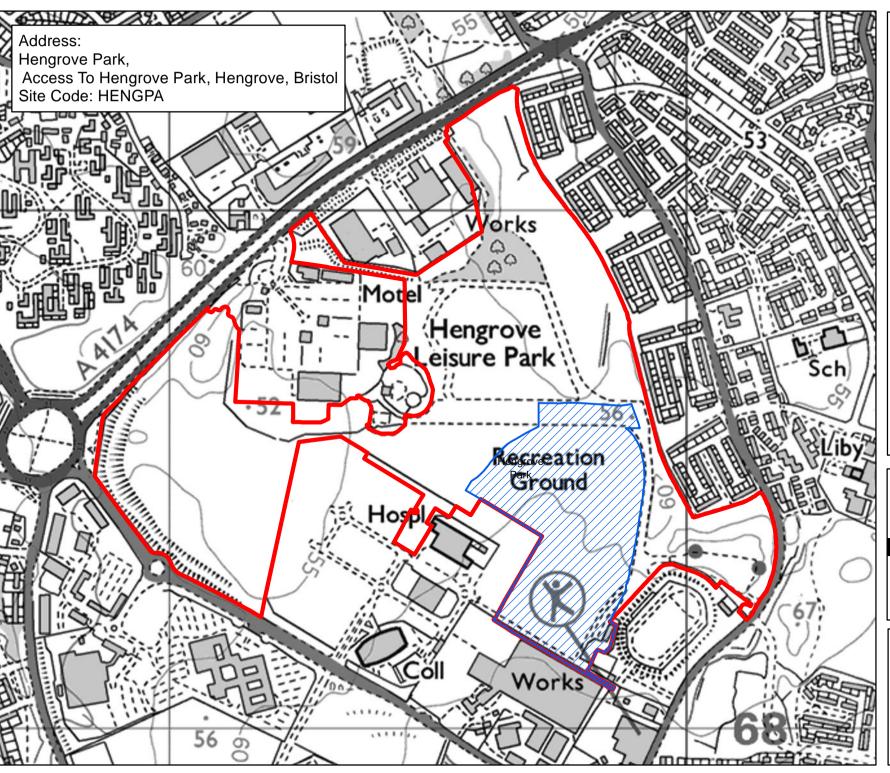

# **Bristol City Council**

**Bristol Parks** Neighbourhoods

**Byelaws: Model Aircraft Flying** 

Designated Areas.

**Hengrove Park** 

### Legend

Site Boundary

Model Aircraft Flying
Designated Area

The provision of information by Bristol City Council does not imply a right to reproduce or commercially exploit such information without the Council's express prior written permission. Reproduction or commercial exploitation of information provided by the Council without its express permission may be an infringement of

## **BRISTOL PARKS SERVICE**

Scale: @A4 1:7,310 Date: 16/01/2017

NEIGHBOURHOODS

Bristol Parks Service St AnnesHouse Phone: 0117 922 3719 PO Box 3176 Bristol City Council bristolparks@bristol.gov.uk Bristol BS3 9FS www.bristol.gov.uk/parks