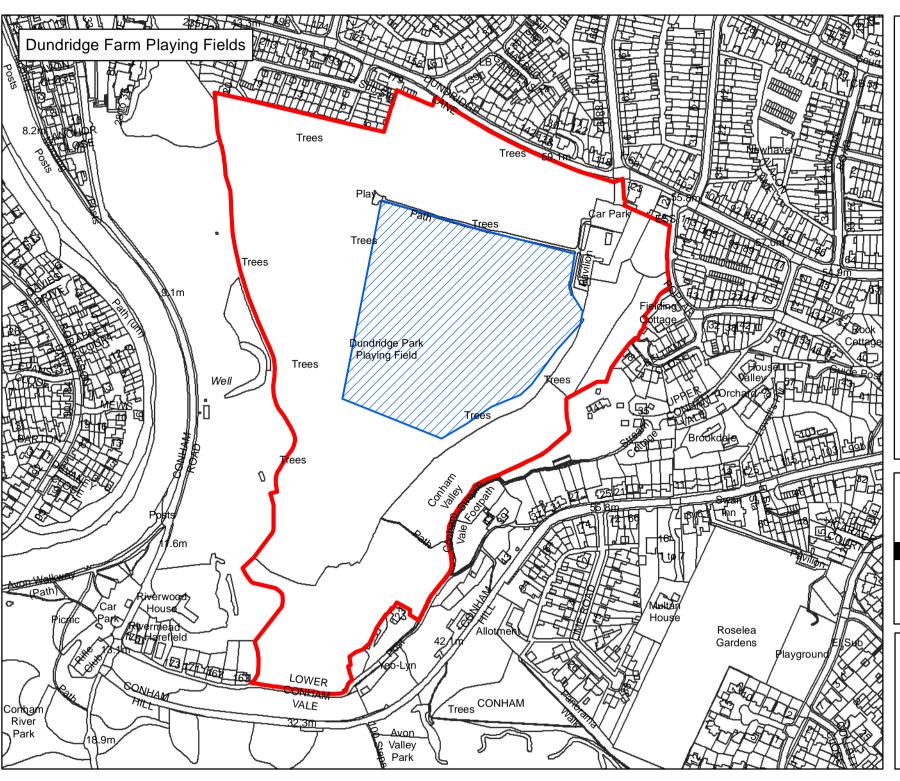

# **Bristol City Council**

**Bristol Parks** Neighbourhoods

**Byelaws: Model Aircraft Flying** 

Designated Areas.

**Dundridge Farm Playing Fields** 

#### Legend

Site Boundary

Model Aircraft Flying
Designated Area

The provision of information by Bristol City Council does not imply a right to reproduce or commercially exploit such information without the Council's express prior written permission. Reproduction or commercial exploitation of information provided by the Council without its express permission may be an infringement of copyright.

## **BRISTOL PARKS SERVICE**

Scale: @A4 1:3,490 Date: 23/01/2017

**NEIGHBOURHOODS** DIRECTORATE

Bristol Parks Service St AnnesHouse PO Box 3176 Phone: 0117 922 3719 Bristol City Council bristolparks@bristol.gov.uk Bristol BS3 9FS www.bristol.gov.uk/parks