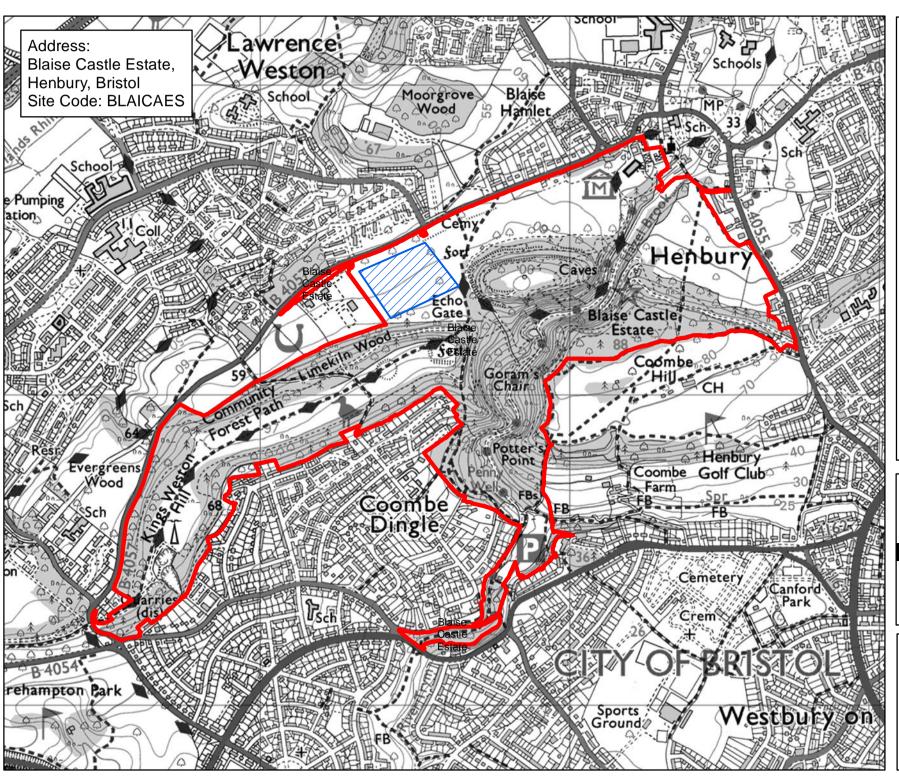

## **Bristol City Council**

**Bristol Parks** Neighbourhoods

**Bvelaws: Model Aircraft Flying** 

Designated Areas.

**Blaise Castle Estate** 

#### Legend

Site Boundary

Model Aircraft Flying
Designated Area

The provision of information by Bristol City Council does not imply a right to reproduce or commercially exploit such information without the Council's express prior written permission. Reproduction or commercial exploitation of information provided by the Council without its express permission may be an infringement of

## **BRISTOL PARKS SERVICE**

Scale: @A4 1:12,220

Date: 16/01/2017

NEIGHBOURHOODS

Bristol Parks Service St AnnesHouse PO Box 3176 Phone: 0117 922 3719 Bristol City Council bristolparks@bristol.gov.uk Bristol BS3 9FS www.bristol.gov.uk/parks